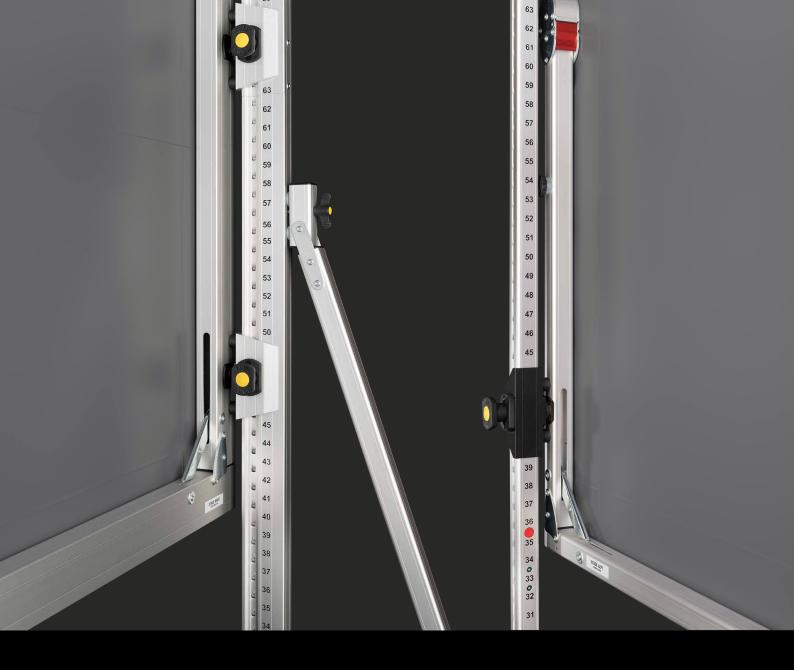

#### AT64-SHIFT & T32-SHIFT

The truly revolutionary SHIFT screen system legs make it possible to easily adjust a mobile projection screen's height, without having to disassemble it first.

To adjust the screen height, one can start at the bottom of the scale and simply move the screen up to one's preferred position. The SHIFT leg will lock automatically. To move the frame further down, one can just use the locking mechanism for releasing the frame.

#### www.AVstumpfl.com/shift-technology

- ✓ Can be combined with all existing AV Stumpfl mobile screen systems
- ✓ One-inch increment fine adjustment possible
- ✓ Ultra robust components for rental & staging environments
- ✓ Height adjustment possible in upright position
- ✓ Legs do not protrude beyond the screen frame borders
- ✓ Tool-free assembly

#### **EASY HEIGHT ADJUSTMENTS**

- ✓ Assembly and height adjustment of a complete screen system in a matter of minutes
- ✓ No additional measuring needed
- ✓ Just ONE person needed for adjusting the screen height (T32-SHIFT)
- ✓ Clearly marked height scale

#### T32-SHIFT

Depending on the screen frame height and the desired set-up height, the T32-SHIFT leg can be assembled using four different lengths:

- 111" (283cm)
- 90" (228cm)
- 68" (173cm)
- 46" (118cm)

#### AT64-SHIFT

Depending on the screen frame height and the desired set-up height, the AT64-SHIFT leg can be assembled using eight different lengths:

- 217" (550cm)
- 196" (500cm)
- 175" (444cm)
- 154" (390cm)
- 133" (338cm)
- 112" (284cm)
- 91" (230cm)
- 70" (180cm)