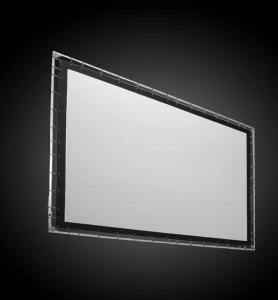

#### **FULLWHITE®**

#### Purely the picture.

Have you ever thought of an invisible projection screen? No borders. No depth. Fullwhite® makes the picture float in space. This pure design product is very popular for flying screen applications but features numerous different mounting solutions.

Multiple Fullwhite® projection screens can also be connected to create projected walls or cubes. Fullwhite® projection screens can be made to measure in any aspect ratio.

www.AVstumpfl.com/fullwhite