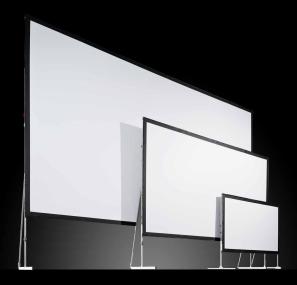

## MOBILE PROJECTION SCREENS

Small packing dimensions. Lightweight. Quick set up and breakdown. Long lifetime. Mobile.

All AV Stumpfl mobile projection screens feature an unequaled life time, lowest total cost of ownership and Austrian development and manufacturing precision. 5 year warranty included. Large display solutions simplified.

#### Large scale projection simplified.

Monoblox® is the mobile projection screen choice of the world's leading rental & staging companies, with a foldable aluminum frame. Lowest total cost of ownership, Austrian manufacturing precision, best picture quality and intuitive operation are the key features of this award winning product. Monoblox® is available in various different sizes up to 752 x 569 cm (24'8" x 18'8") in 4:3, 16:9 and 16:10 aspect ratios.