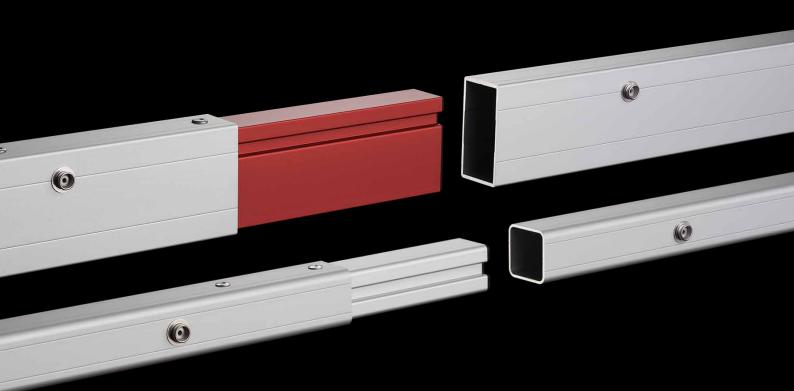

#### THE MONOBLOX® SNAP JOINT

#### The original.

To fit a large scale projection screen into a tiny case, its frame has to be folded. In order to ensure precision for the projection screen and an ultra long lifetime with thousands of cycles, we dedicated a lot of effort to the joint's development. The result is our award winning, internationally patented and high precision engineered auto locking snap joint with one touch push button release. Internal stabilizers provide for greater durability at the folding hinge points.