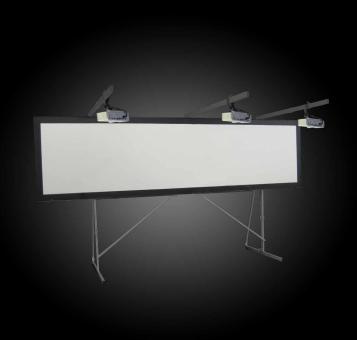

#### **DESERTSCREEN**

Ultra mobile use.

Which ways do you know to bring the projector into the proper position in front of the projection screen? Now there is definitely a new way to do so: A mounting solution to directly attach the projector to the projection screen. Desertscreen is a development based on our Monoblox®64 product, featuring the same high precision automatic snap joints. It is available in various standard sizes, but we are happy to manufacture a Desertscreen with your custom dimensions as well.

One or multiple projector mounts can be attached directly to the projection screen which eliminates the need for a dedicated projector stand.

www.AVstumpfl.com/desertscreen