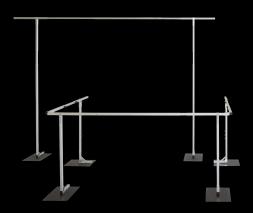

#### AT64-SHIFT & T32-SHIFT

The truly revolutionary SHIFT screen system legs make it possible to easily adjust a mobile projection screen's height, without having to disassemble it first.

To adjust the screen height, one can start at the bottom of the scale and simply move the screen up to one's preferred position. The SHIFT leg will lock automatically. To move the frame further down, one can just use the locking mechanism for releasing the frame.

#### www.AVstumpfl.com/shift-technology

- ✓ Can be combined with all existing AV Stumpfl mobile screen systems
- ✓ One-inch increment fine adjustment possible
- ✓ Ultra robust components for rental & staging environments
- ✓ Height adjustment possible in upright position
- ✓ Legs do not protrude beyond the screen frame borders
- ✓ Tool-free assembly

#### **EASY HEIGHT ADJUSTMENTS**

- ✓ Assembly and height adjustment of a complete screen system in a matter of minutes
- ✓ No additional measuring needed
- ✓ Just ONE person needed for adjusting the screen height (T32-SHIFT)
- ✓ Clearly marked height scale