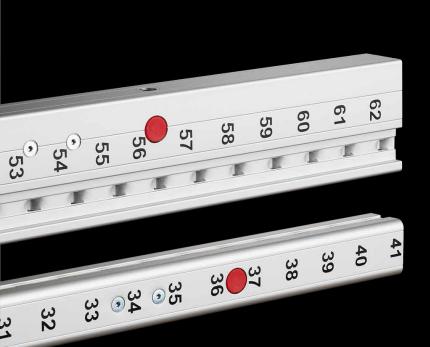

#### AT64-SHIFT & T32-SHIFT

The truly revolutionary SHIFT screen system legs make it possible to easily adjust a mobile projection screen's height, without having to disassemble it first.

To adjust the screen height, one can start at the bottom of the scale and simply move the screen up to one's preferred position. The SHIFT leg will lock automatically. To move the frame further down, one can just use the locking mechanism for releasing the frame.

#### **EASY HEIGHT ADJUSTMENTS**

- ✓ Assembly and height adjustment of a complete screen system in a matter of minutes
- ✓ No additional measuring needed
- ✓ Just ONE person needed for adjusting the screen height (T32-SHIFT)
- ✓ Clearly marked height scale