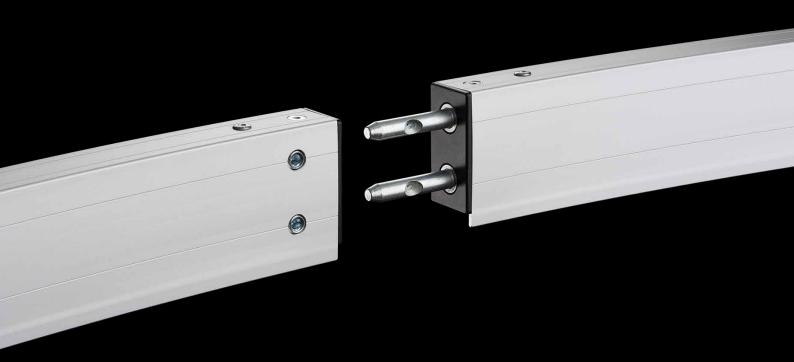

#### THE MONOBLOX® SNAP JOINT

#### The original.

To fit a large scale projection screen into a tiny case, its frame has to be folded. In order to ensure precision for the projection screen and an ultra long lifetime with thousands of cycles, we dedicated a lot of effort to the joint's development. The result is our award winning, internationally patented and high precision engineered auto locking snap joint with one touch push button release. Internal stabilizers provide for greater durability at the folding hinge points.