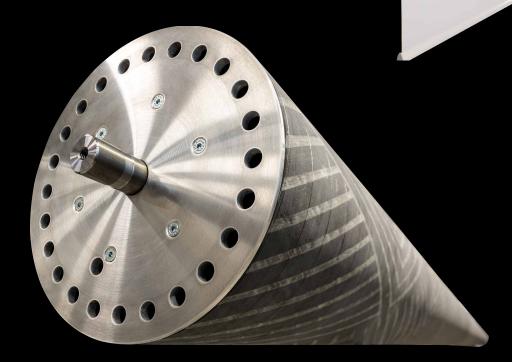

#### THE MONOBLOX® SNAP JOINT

#### The original.

To fit a large scale projection screen into a tiny case, its frame has to be folded. In order to ensure precision for the projection screen and an ultra long lifetime with thousands of cycles, we dedicated a lot of effort to the joint's development. The result is our award winning, internationally patented and high precision engineered auto locking snap joint with one touch push button release. Internal stabilizers provide for greater durability at the folding hinge points.