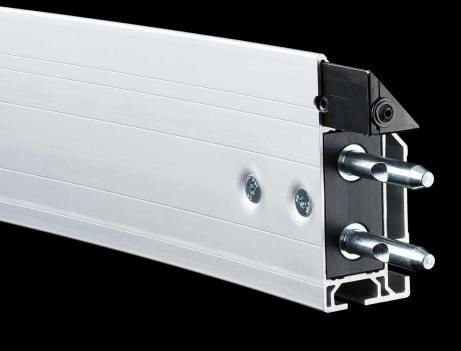

#### THE MONOBLOX® SNAP JOINT

#### The original.

To fit a large scale projection screen into a tiny case, its frame has to be folded. In order to ensure precision for the projection screen and an ultra long lifetime with thousands of cycles, we dedicated a lot of effort to the joint's development. The result is our award winning, internationally patented and high precision engineered auto locking snap joint with one touch push button release. Internal stabilizers provide for greater durability at the folding hinge points.