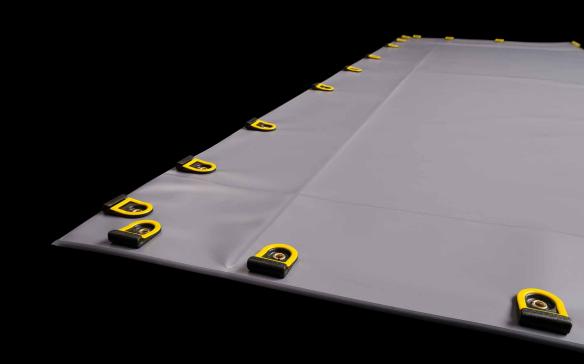

#### SURFACE ATTACHMENT WITH QUICKCLIP

#### The revolution.

Our patented QuickClip hooks define the core of our new mobile projection screen development. This new surface attachment technology has been engineered and intensively tested for more than 5 years. Among the features of QuickClip surfaces are:

- ✓ Simple and stress-free attachment
- ✓ Easiest set up
- ✓ Automatic tension distribution
- ✓ Hook made of glassfibre reinforced material
- ✓ Integrated spring element to prevent unintended hooking
- ✓ Anti-reflective rubber coated cover caps