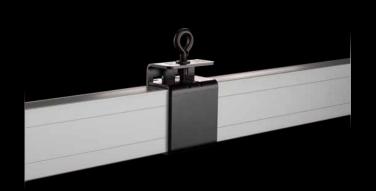

#### Quick mounting.

EasyFly has been developed especially for flying screen applications and features maximum flexibility. This adapter with an eyelet for mobile projection screens can be attached quickly and easily anywhere on the projection screen frame. Available for profile sizes 32x32mm and 64x32mm, max. load 30 kg/60 lbs.