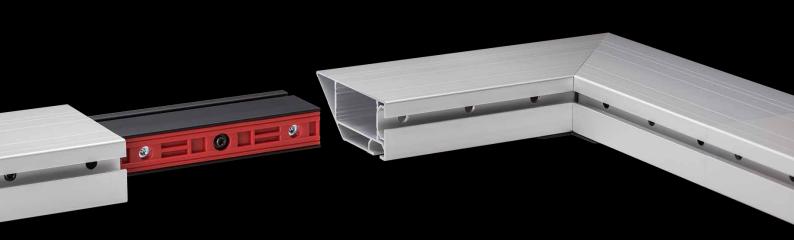

#### THE MONOBLOX® SNAP JOINT

#### The original.

To fit a large scale projection screen into a tiny case, its frame has to be folded. In order to ensure precision for the projection screen and an ultra long lifetime with thousands of cycles, we dedicated a lot of effort to the joint's development. The result is our award winning, internationally patented and high precision engineered auto locking snap joint with one touch push button release. Internal stabilizers provide for greater durability at the folding hinge points.