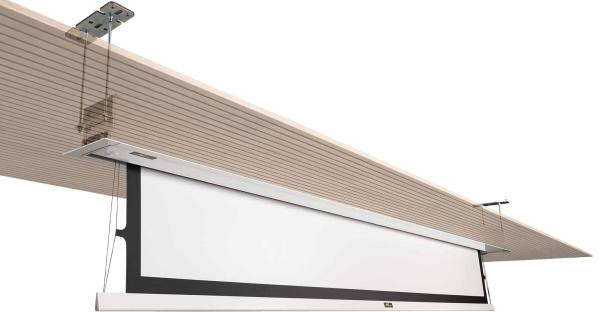

## ROLLUP

#### WHAT IS A ROLL UP PROJECTION SCREEN?

The display solution that shows when needed and hides when not.

Most people nowadays are familiar with roll up projection screens since these display solutions are installed in quite a few places. What we call a roll up screen is a projection screen which is permanently installed but the projection surface can automatically hide in a casing when it is not needed. Roll up projection screens are usually mounted on or within the ceiling construction, or on the wall. There are three main drives available: Electric motors, crank drives or spring roller drives. Roll up projection screens are used in a variety of applications such as: