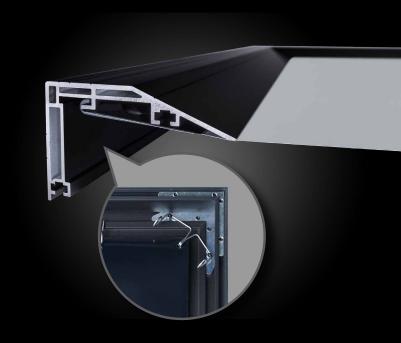

#### THE MONOBLOX® SNAP JOINT

#### The original.

To fit a large scale projection screen into a tiny case, its frame has to be folded. In order to ensure precision for the projection screen and an ultra long lifetime with thousands of cycles, we dedicated a lot of effort to the joint's development. The result is our award winning, internationally patented and high precision engineered auto locking snap joint with one touch push button release. Internal stabilizers provide for greater durability at the folding hinge points.