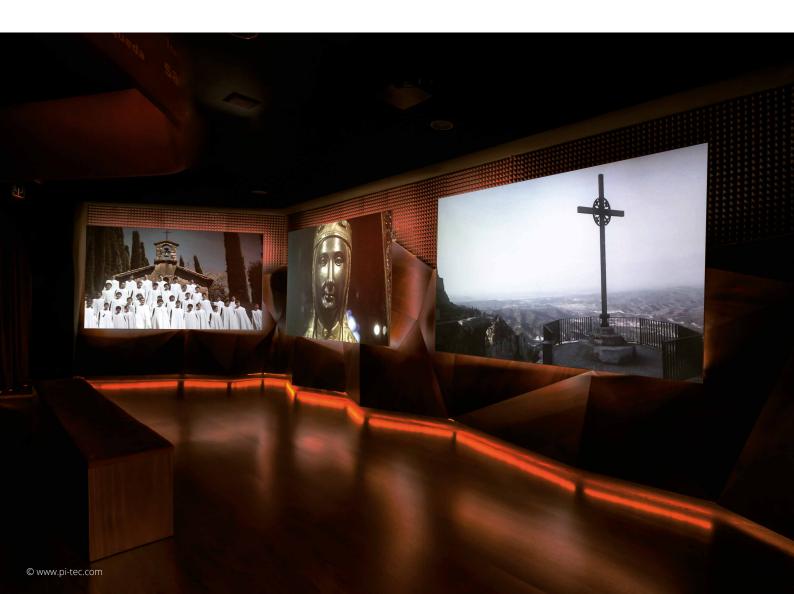

## FIXED FRAME

Stylish and sleek design. High precision. Quick and safe installation. Long lifetime.

All AV Stumpfl fixed frame projection screens feature a stylish design, unequaled life time, highest precision components with certified materials. 5 year warranty included. Projection installation perfected.

#### WHAT IS A FIXED FRAME PROJECTION SCREEN?

A display solution that perfects the projected image.

Fixed frame projection screens have similar roots like mobile projection screens from a technological perspective: High precision extruded aluminum frames create the basic structure which holds the projection surface. Fixed frame projection screens are optimized for optical appearance and quick and safe permanent installation and depending on the application the client may choose between a variety of different surface materials. Our fixed frame projection screens are used in a variety of applications such as: