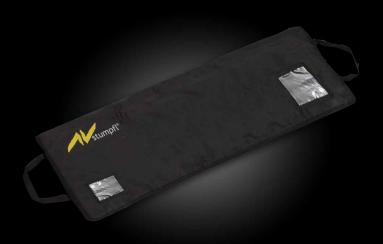

#### SURFACE BAG

The surface is shipped folded in special foam lined sheets which can be opened quick and easy using a zip fastener. The surface sheets feature a pocket for the type label, surface dimensions and the projection screen assembly guide.