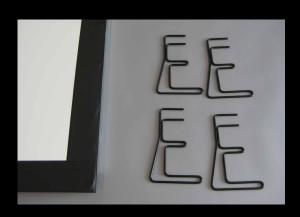

#### SURFACE ATTACHMENT WITH QUICKCLIP

#### The revolution.

Our patented QuickClip hooks define the core of our new mobile projection screen development. This new surface attachment technology has been engineered and intensively tested for more than 5 years. Among the features of QuickClip surfaces are:

- ✓ Simple and stress-free attachment
- ✓ Easiest set up
- ✓ Automatic tension distribution
- ✓ Hook made of glassfibre reinforced material
- ✓ Integrated spring element to prevent unintended hooking
- ✓ Anti-reflective rubber coated cover caps