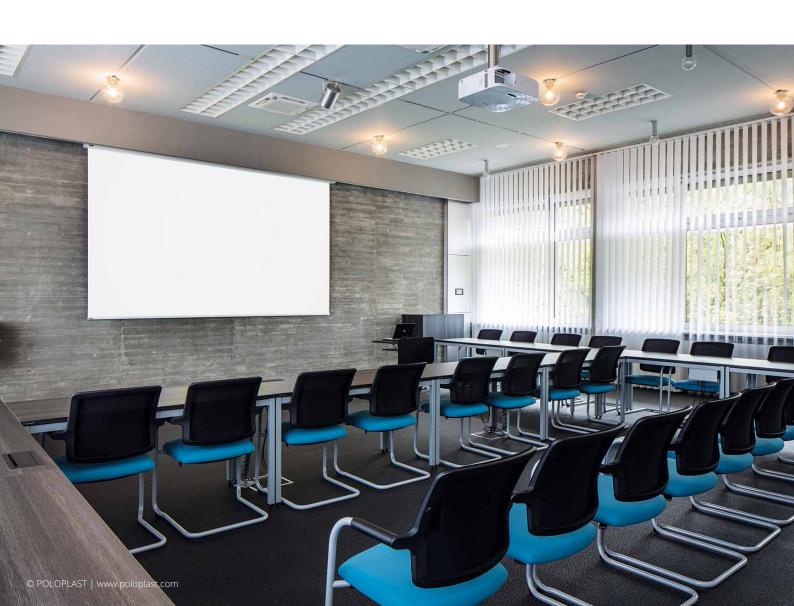

## FIXED FRAME

Stylish and sleek design. High precision. Quick and safe installation. Long lifetime.

All AV Stumpfl fixed frame projection screens feature a stylish design, unequaled life time, highest precision components with certified materials. 5 year warranty included. Projection installation perfected.

#### WHAT IS A FIXED FRAME PROJECTION SCREEN?

A display solution that perfects the projected image.

Fixed frame projection screens have similar roots like mobile projection screens from a technological perspective: High precision extruded aluminum frames create the basic structure which holds the projection surface. Fixed frame projection screens are optimized for optical appearance and quick and safe permanent installation and depending on the application the client may choose between a variety of different surface materials. Our fixed frame projection screens are used in a variety of applications such as: