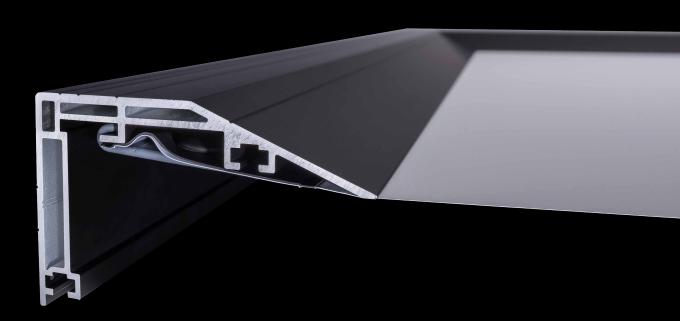

#### THE FULLWHITE® FRAME

#### Unique shape. Unique result.

The uniquely shaped Fullwhite® basic profile is made of high precision extruded aluminum. The SafetyClamp connection ensures highest possible precision.

- ✓ Modular multi-element frame made of special extruded and hardened aluminum alloy
- ✓ Special shape profile cross section with 45 degree edge
- ✓ Most popular design for architectural projection
- ✓ Installation and flying projection screens
- ✓ Manufactured in various formats in custom sizes