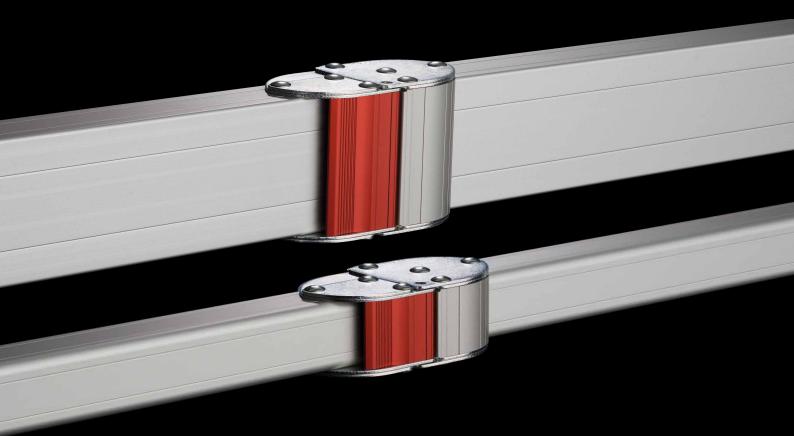

#### THE MONOBLOX® SNAP JOINT

#### The original.

To fit a large scale projection screen into a tiny case, its frame has to be folded. In order to ensure precision for the projection screen and an ultra long lifetime with thousands of cycles, we dedicated a lot of effort to the joint's development. The result is our award winning, internationally patented and high precision engineered auto locking snap joint with one touch push button release. Internal stabilizers provide for greater durability at the folding hinge points.