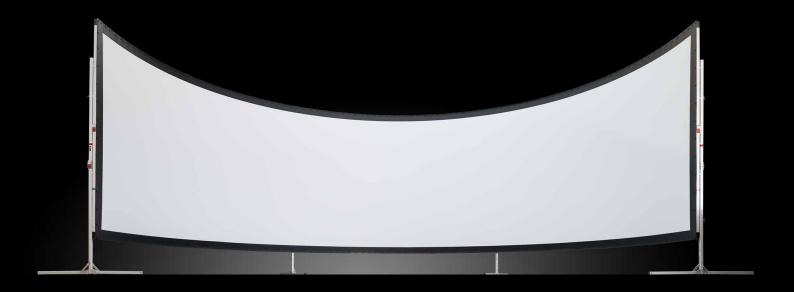

#### VARIO CURVE

## Let the projection surround you.

Are you looking for something irregular? Our award winning mobile projection screens can be curved to almost any radius. The lightweight design derives from our mobile projection screen products which are in use at the world's leading rental and staging companies.

Vario Curve features the same slim design and easy setup with our unequaled quality. Change your way of projecting.

www.AVstumpfl.com/variocurve

#### THE VARIO CURVE SYSTEM

The curved projection screen for your event or installation.

- ✓ Simple setup
- ✓ Made to measure for your application
- ✓ Compact packing dimensions
- ✓ Various bending radius and surface materials available