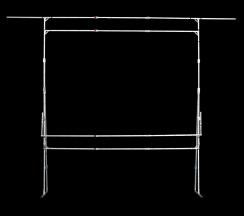

#### The classic mobile projection screen.

Vario® is the original mobile projection screen featuring a modular structure. When we entered the rental & staging market over 40 years ago Vario® was the product with which we built our reputation. Precisely manufactured and lasting virtually forever this product has continuously been improved and will keep its place in the international rental & staging industry in future especially for custom sizes or long term set ups.

#### Variable and custom in size.

Vario® can be made to measure since it is a modular system consisting of a basic frame that can be sized to any format by adding or removing plug-in elements. Three different connections are available to connect the plug-in elements together depending on the projection screen's application and size:

- ✓ Plug-in connection
- ✓ Screw connection
- ✓ VarioLock<sup>™</sup> connection