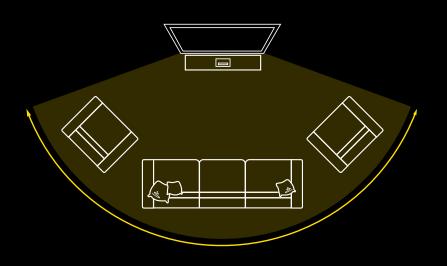

#### ULTRA WIDE VIEWING ANGLE

With AV Stumpfl Decoframe Ambiance you can enjoy the advantages of an ultra wide viewing angle, which gives you additional spatial flexibility when hosting multiple attendees during an important on-site conference or when inviting friends over to watch e.g. an important sports event together.