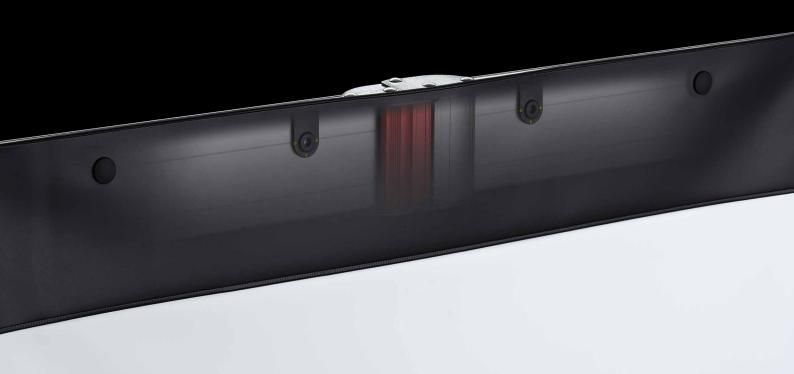

#### THE MONOBLOX® SNAP JOINT

#### The original.

To fit a large scale projection screen into a tiny case, its frame has to be folded. In order to ensure precision for the projection screen and an ultra long lifetime with thousands of cycles, we dedicated a lot of effort to the joint's development. The result is our award winning, internationally patented and high precision engineered auto locking snap joint with one touch push button release. Internal stabilizers provide for greater durability at the folding hinge points.