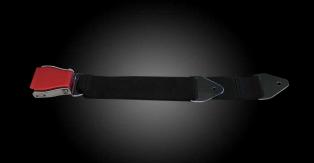

#### **BUCKLE-BELT**

Strong woven belts keep the case's top cover in place. Inspired by the aviation industry, we have applied a buckle to ensure simple and safe operation.