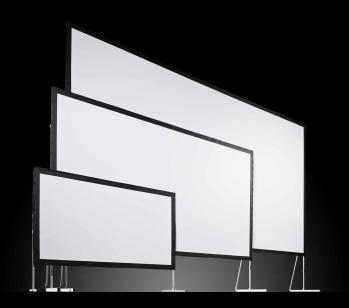

## MOBILE PROJECTION SCREENS

Small packing dimensions. Lightweight. Quick set up and breakdown. Long lifetime. Mobile.

All AV Stumpfl mobile projection screens feature an unequaled life time, lowest total cost of ownership and Austrian development and manufacturing precision. 5 year warranty included. Large display solutions simplified.

#### Large scale projection simplified.

Monoblox® is the mobile projection screen choice of the world's leading rental & staging companies, with a foldable aluminum frame. Lowest total cost of ownership, Austrian manufacturing precision, best picture quality and intuitive operation are the key features of this award winning product. Monoblox® is available in various different sizes up to 752 x 569 cm (24'8" x 18'8") in 4:3, 16:9 and 16:10 aspect ratios.