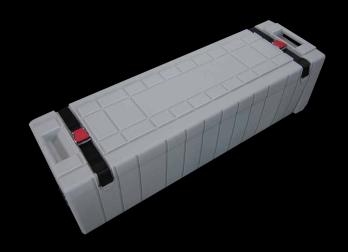

#### CASE

The stackable and sturdy flight cases with integrated rollers are available in two sizes. The woven strap with a buckle belt, well known from the aircraft industry, ensures maximum safety and stability.