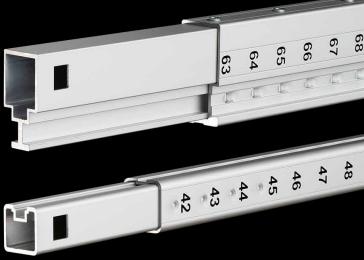

#### AT64-SHIFT & T32-SHIFT

The truly revolutionary SHIFT screen system legs make it possible to easily adjust a mobile projection screen's height, without having to disassemble it first.

To adjust the screen height, one can start at the bottom of the scale and simply move the screen up to one's preferred position. The SHIFT leg will lock automatically. To move the frame further down, one can just use the locking mechanism for releasing the frame.

#### **EASY HEIGHT ADJUSTMENTS**

- ✓ Assembly and height adjustment of a complete screen system in a matter of minutes
- ✓ No additional measuring needed
- ✓ Just ONE person needed for adjusting the screen height (T32-SHIFT)
- ✓ Clearly marked height scale

#### T32-SHIFT

Depending on the screen frame height and the desired set-up height, the T32-SHIFT leg can be assembled using four different lengths:

- 111" (283cm)
- 90" (228cm)
- 68" (173cm)
- 46" (118cm)

#### AT64-SHIFT

Depending on the screen frame height and the desired set-up height, the AT64-SHIFT leg can be assembled using eight different lengths:

- 217" (550cm)
- 196" (500cm)
- 175" (444cm)
- 154" (390cm)
- 133" (338cm)
- 112" (284cm)
- 91" (230cm)
- 70" (180cm)