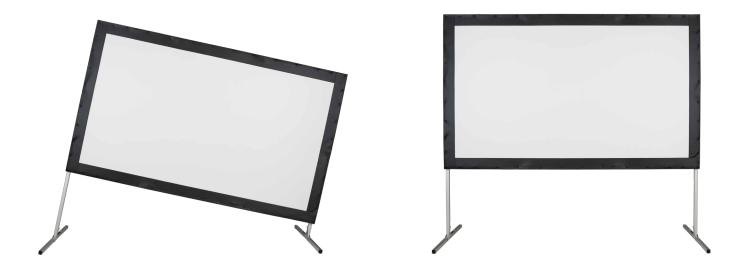

No extra measuring is needed to ensure the frame is level, due to a clearly marked height scale.

The T32-SHIFT can be combined with all mobile AV Stumpfl screen systems.

To adjust the screen height, one can start at the bottom of the scale and simply move the screen up to one's preferred position. The T32-SHIFT will lock automatically.

To move the frame further down, one can just use the locking mechanism for releasing the frame.

It is now possible to assemble and adjust a complete mobile projection screen system in less than five minutes. Save time AND save money with premium quality components made in Austria.