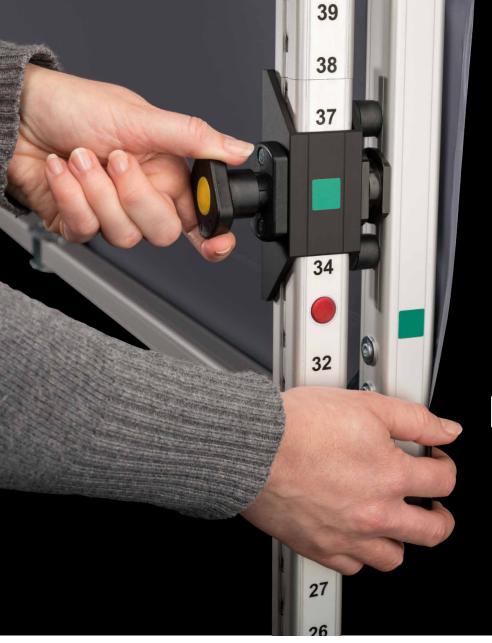

## T32-SHIFT SCREEN SYSTEM LEG

The truly revolutionary T32-SHIFT screen system leg makes it possible for JUST ONE person to easily adjust a mobile projection screen's height, without having to disassemble it first.

No extra measuring is needed to ensure the frame is level, due to a clearly marked height scale.

The T32-SHIFT can be combined with all mobile AV Stumpfl screen systems.

To adjust the screen height, one can start at the bottom of the scale and simply move the screen up to one's preferred position. The T32-SHIFT will lock automatically.

To move the frame further down, one can just use the locking mechanism for releasing the frame.

It is now possible to assemble and adjust a complete mobile projection screen system in less than five minutes. Save time AND save money with premium quality components made in Austria.

Adjusting a mobile projection screen's height has never been easier.