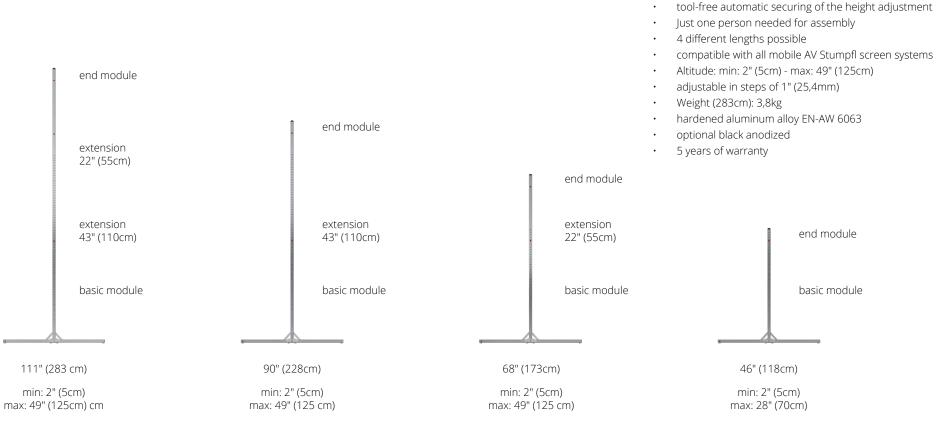

# T32-SHIFT

According to the screen frame height and the desired set-up height the T32-SHIFT leg can be assembled in four differnt lengths: 111" (283cm), 90" (228cm), 68" (173cm), 46" (118cm)

### Set up height:

Set-up heights are points of reference and have to be adapted in accordance with the screen size and ambient conditions. min: minimum height of the bottom edge of the framemax: maximum height of the bottom edge of the frame without additional safeguarding

### Set up height is variable in steps of 1" (25,4mm).

Set-up heights are points of reference and have to be adapted in accordance with the screen size and ambient conditions. Set-up height based on absolute vertical positioning without additional force effects (e.g.: wind, air condition draught,..).