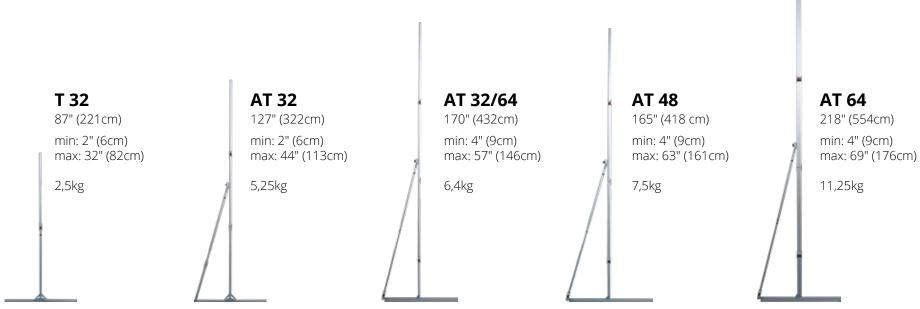

# LEG SPECS

## Set up height:

min: minimum height of the bottom edge of the frame

max: maximum height of the bottom edge of the frame without additional safeguarding

Set up height is variable in steps of 6" (152,4mm).

Set-up heights are points of reference and have to be adapted in accordance with the screen size and ambient conditions. Set-up height based on absolute vertical positioning without additional force effects (e.g.: wind, air condition draught,..) Leg supports have a telescopic element that is thigtend with two wing screws.