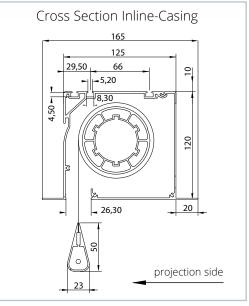

## INLINE 125 TENSIONED EBR CEILING INTEGRATION

projection screen into a suspended ceiling, a recess according to the sketch has to be made.