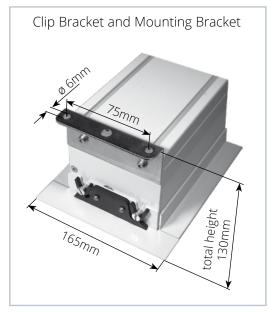

## BIZ-MSAD/125

Inline Mounting Set for Suspended Ceiling

The Mounting Set - the perfect supplement for projection screens for suspended ceilings. Thread rods (100cm) enable a continuously adjustment to the ceiling level.

All projection screens in system Inline are available as projection screens for ceiling integration. The clip-brackets on both sides of the screen are detachable to allow convenient access to the screws for mounting and servicing. Mounting and dismounting of the projection screen can be done without service flap.