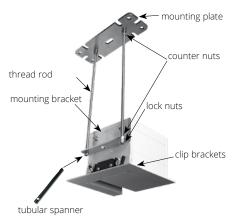

## BIZ-MSAD/125

Inline Mounting Set for Suspended Ceiling

The Mounting Set - the perfect supplement for projection screens for suspended ceilings. Thread rods (100cm) enable a continuously adjustment to the ceiling level.

All projection screens in system Inline are available as projection screens for ceiling integration. The clip-brackets on both sides of the screen are detachable to allow convenient access to the screws for mounting and servicing. Mounting and dismounting of the projection screen can be done without service flap.