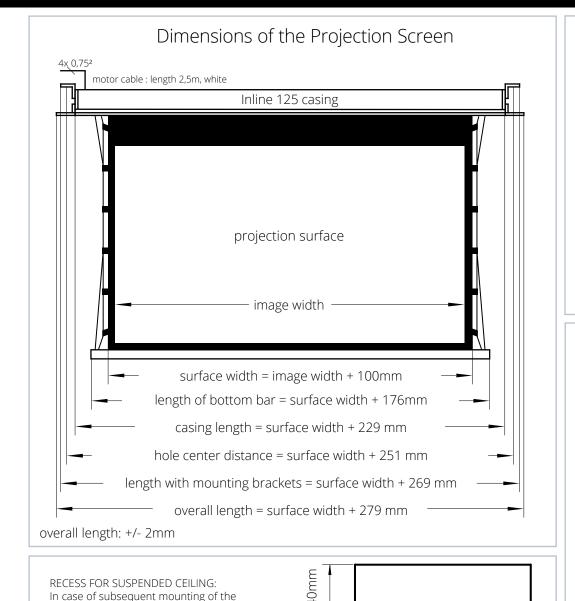

## INLINE 125 TENSIONED EBR CEILING INTEGRATION





projection screen into a suspended ceiling, a recess according to the sketch has to be made.





## BIZ-MSAD/125

Inline Mounting Set for Suspended Ceiling

The Mounting Set - the perfect supplement for projection screens for suspended ceilings. Thread rods (100cm) enable a continuously adjustment to the ceiling level.



All projection screens in system Inline are available as projection screens for ceiling integration. The clip-brackets on both sides of the screen are detachable to allow convenient access to the screws for mounting and servicing. Mounting and dismounting of the projection screen can be done without service flap.



Version: 09/19

overall length -24mm