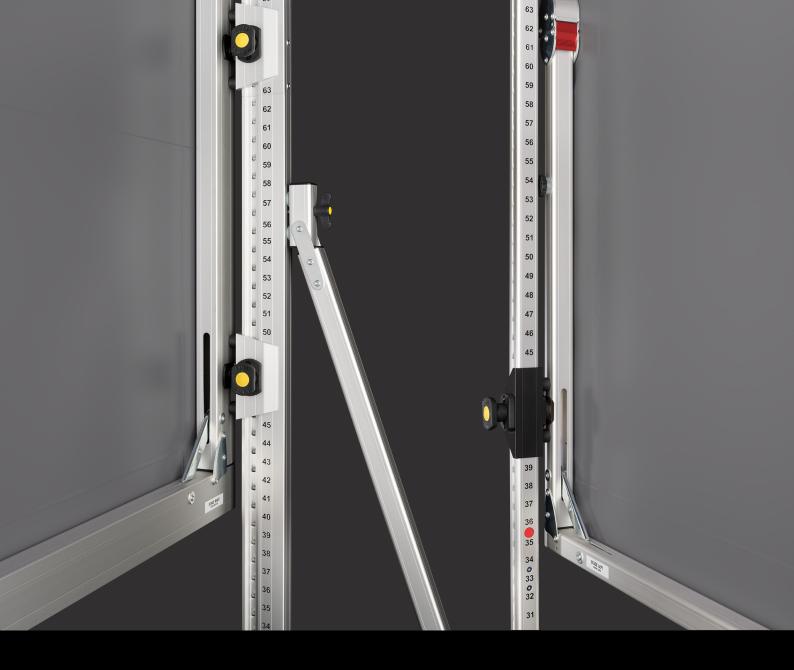

# SHIFT TECHNOLOGY

#### AT64-SHIFT & T32-SHIFT

The truly revolutionary SHIFT screen system legs make it possible to easily adjust a mobile projection screen's height, without having to disassemble it first.

To adjust the screen height, one can start at the bottom of the scale and simply move the screen up to one's preferred position. The SHIFT leg will lock automatically. To move the frame further down, one can just use the locking mechanism for releasing the frame.

#### www.AVstumpfl.com/shift-technology

- ✓ Can be combined with all existing AV Stumpfl mobile screen systems
- ✓ One-inch increment fine adjustment possible
- ✓ Ultra robust components for rental & staging environments
- ✓ Height adjustment possible in upright position
- ✓ Legs do not protrude beyond the screen frame borders
- ✓ Tool-free assembly

#### **EASY HEIGHT ADJUSTMENTS**

- ✓ Assembly and height adjustment of a complete screen system in a matter of minutes
- ✓ No additional measuring needed
- ✓ Just ONE person needed for adjusting the screen height (T32-SHIFT)
- ✓ Clearly marked height scale