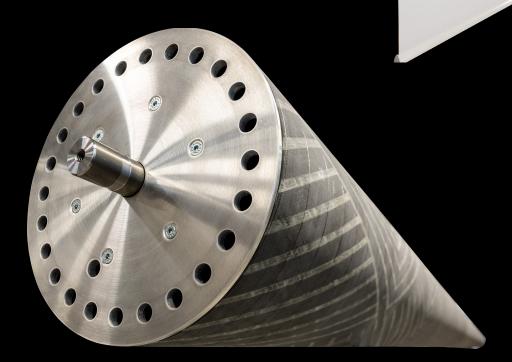

## MAGNUM

Large screen. Seamless. Without compromises. European design.

Magnum is the projection screen solution for large scale applications. High precision carbon fiber tubes ensure perfectly flat projection surfaces without bulky structural aids. Flat large scale but seamless surfaces, Austrian manufacturing precision, flame resistance certification, best picture quality and long lifetime are the key features of this innovative product. Magnum can be made to measure up to 900 cm in width.

# BIG, BIGGER, MAGNUM

The roll up projection screen made of aviation technology.

- ✓ High precision carbon shafts
- ✓ Perfect surface flatness
- ✓ Sleek design
- ✓ Up to 900cm wide
- ✓ Premium quality flame resistance surface materials
- ✓ Virtually seamless surfaces due to especially developed welding process