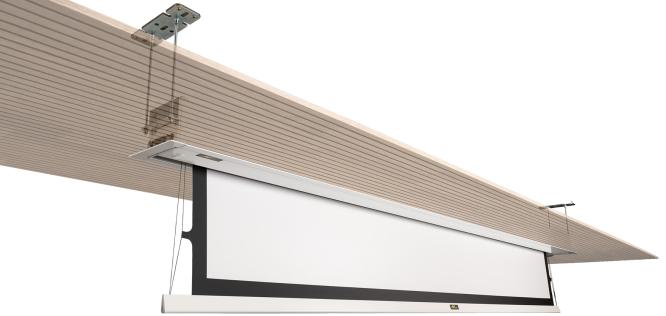

## MAGNUM

Large screen. Seamless. Without compromises. European design.

Magnum is the projection screen solution for large scale applications. High precision carbon fiber tubes ensure perfectly flat projection surfaces without bulky structural aids. Flat large scale but seamless surfaces, Austrian manufacturing precision, flame resistance certification, best picture quality and long lifetime are the key features of this innovative product. Magnum can be made to measure up to 900 cm in width.

www.AVstumpfl.com/magnum

# BIG, BIGGER, MAGNUM

The roll up projection screen made of aviation technology.

- ✓ High precision carbon shafts
- ✓ Perfect surface flatness
- ✓ Sleek design
- ✓ Up to 900cm wide
- ✓ Premium quality flame resistance surface materials
- ✓ Virtually seamless surfaces due to especially developed welding process