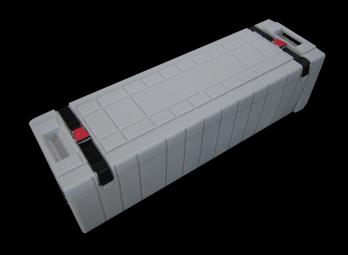

#### CASE

The stackable and sturdy flight cases with integrated rollers are available in two sizes. The woven strap with a buckle belt, well known from the aircraft industry, ensures maximum safety and stability.