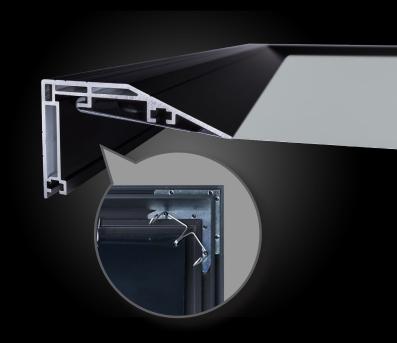

## THE MONOBLOX® SNAP JOINT

#### The original.

To fit a large scale projection screen into a tiny case, its frame has to be folded. In order to ensure precision for the projection screen and an ultra long lifetime with thousands of cycles, we dedicated a lot of effort to the joint's development. The result is our award winning, internationally patented and high precision engineered auto locking snap joint with one touch push button release. Internal stabilizers provide for greater durability at the folding hinge points.