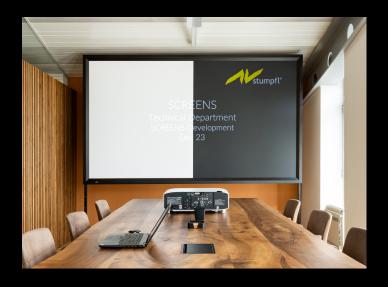

# FIXED FRAME

Stylish and sleek design. High precision. Quick and safe installation. Long lifetime.

All AV Stumpfl fixed frame projection screens feature a stylish design, unequaled life time, highest precision components with certified materials. 5 year warranty included. Projection installation perfected.

#### WHAT IS A FIXED FRAME PROJECTION SCREEN?

A display solution that perfects the projected image.

Fixed frame projection screens have similar roots like mobile projection screens from a technological perspective: High precision extruded aluminum frames create the basic structure which holds the projection surface. Fixed frame projection screens are optimized for optical appearance and quick and safe permanent installation and depending on the application the client may choose between a variety of different surface materials. Our fixed frame projection screens are used in a variety of applications such as:

#### The perfect surrounding.

Decoframe are top-quality and highly attractive fixed frame projection screens that are available for every image format, for both professional and private uses. Decoframe lends an elegant and professional appearance to your home cinema, conference room or any other permanent installation leaving nothing to be desired.