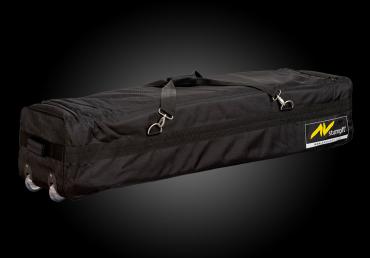

# SOFTBAG WITH WHEELS

In addition to our sturdy flight cases, you also have the option of choosing a dedicated roller bag, lined with protective foam and featuring a hard bottom. Smooth-running rubber wheels ensure ease of transport wherever you take your mobile projection screen.