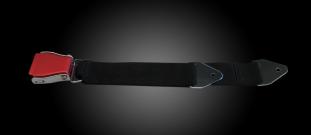

#### CASE

The stackable and sturdy flight cases with integrated rollers are available in two sizes. The woven strap with a buckle belt, well known from the aircraft industry, ensures maximum safety and stability.

Strong woven belts keep the case's top cover in place. Inspired by the aviation industry, we have applied a buckle to ensure simple and safe operation.