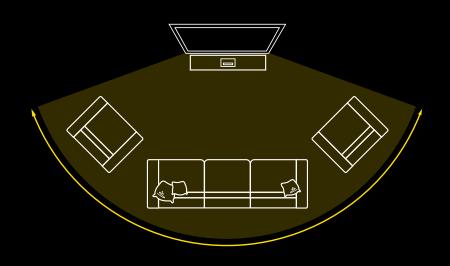

## ULTRA WIDE VIEWING ANGLE

With AV Stumpfl Decoframe Ambiance you can enjoy the advantages of an ultra wide viewing angle, which gives you additional spatial flexibility when hosting multiple attendees during an important on-site conference or when inviting friends over to watch e.g. an important sports event together.