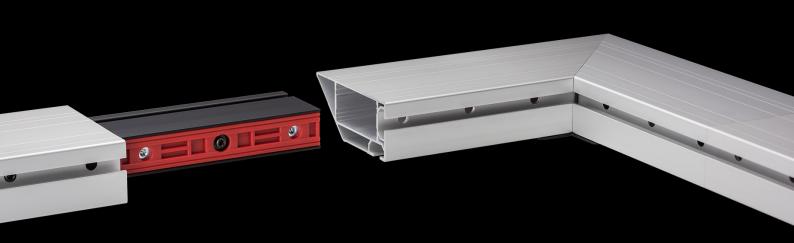

## THE MONOBLOX® SNAP JOINT

#### The original.

To fit a large scale projection screen into a tiny case, its frame has to be folded. In order to ensure precision for the projection screen and an ultra long lifetime with thousands of cycles, we dedicated a lot of effort to the joint's development. The result is our award winning, internationally patented and high precision engineered auto locking snap joint with one touch push button release. Internal stabilizers provide for greater durability at the folding hinge points.