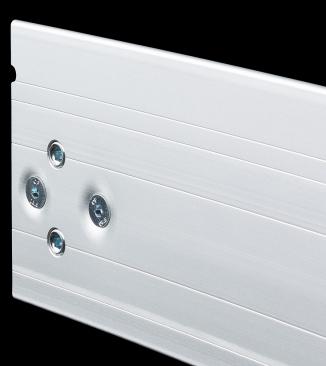

#### SURFACE ATTACHMENT WITH QUICKCLIP

#### The revolution.

Our patented QuickClip hooks define the core of our new mobile projection screen development. This new surface attachment technology has been engineered and intensively tested for more than 5 years. Among the features of QuickClip surfaces are:

- ✓ Simple and stress-free attachment
- ✓ Easiest set up
- ✓ Automatic tension distribution
- ✓ Hook made of glassfibre reinforced material
- ✓ Integrated spring element to prevent unintended hooking
- ✓ Anti-reflective rubber coated cover caps