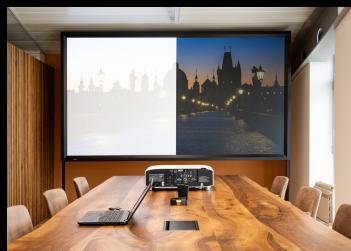

# FIXED FRAME

Stylish and sleek design. High precision. Quick and safe installation. Long lifetime.

All AV Stumpfl fixed frame projection screens feature a stylish design, unequaled life time, highest precision components with certified materials. 5 year warranty included. Projection installation perfected.

#### WHAT IS A FIXED FRAME PROJECTION SCREEN?

A display solution that perfects the projected image.

Fixed frame projection screens have similar roots like mobile projection screens from a technological perspective: High precision extruded aluminum frames create the basic structure which holds the projection surface. Fixed frame projection screens are optimized for optical appearance and quick and safe permanent installation and depending on the application the client may choose between a variety of different surface materials. Our fixed frame projection screens are used in a variety of applications such as:

#### The perfect surrounding.

Decoframe are top-quality and highly attractive fixed frame projection screens that are available for every image format, for both professional and private uses. Decoframe lends an elegant and professional appearance to your home cinema, conference room or any other permanent installation leaving nothing to be desired.