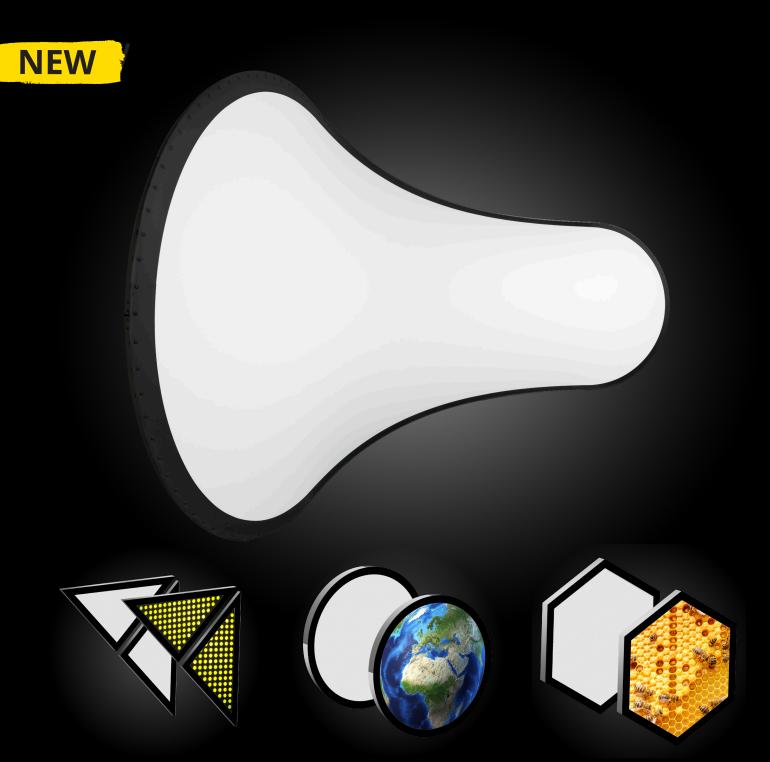

BLACKPEAK is a newly developed projection surface technology, which offers phenomenal black levels and contrast ratio, even in settings with ambient light.

With conventional projection screen surfaces, the projected image often appears "washed out" due to ambient light, and important image details might even disappear at times, which is why it may then be necessary to further darken the surroundings, potentially causing further inconvenience.

The new BLACKPEAK projection screen surface, which we developed at our AV Stumpfl GmbH HQ in Upper Austria, allows for **highly impressive image reproduction even in bright environments.** The outstanding image quality is comparable to OLED TVs and other light emitting display technologies.

**BLACKPEAK** solves exactly this problem in an exemplary way and makes it possible to project images (moving or static) with virtually any color and dynamic range onto a black surface.

#### **CHARACTERISTICS**

- ✓ deep black projection screen surface
- ✓ enables optimal black levels in ambient light
- ✓ lightproof (100%)
- ✓ very flexible and foldable
- ✓ flame retardant and non-aging
- can be cleaned with water, optionally with "mild" soapy water