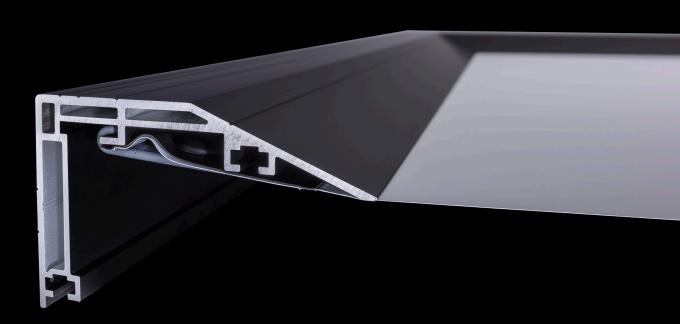

#### THE FULLWHITE® FRAME

#### Unique shape. Unique result.

The uniquely shaped Fullwhite® basic profile is made of high precision extruded aluminum. The SafetyClamp connection ensures highest possible precision.

- ✓ Modular multi-element frame made of special extruded and hardened aluminum alloy
- ✓ Special shape profile cross section with 45 degree edge
- ✓ Most popular design for architectural projection
- ✓ Installation and flying projection screens
- ✓ Manufactured in various formats in custom sizes