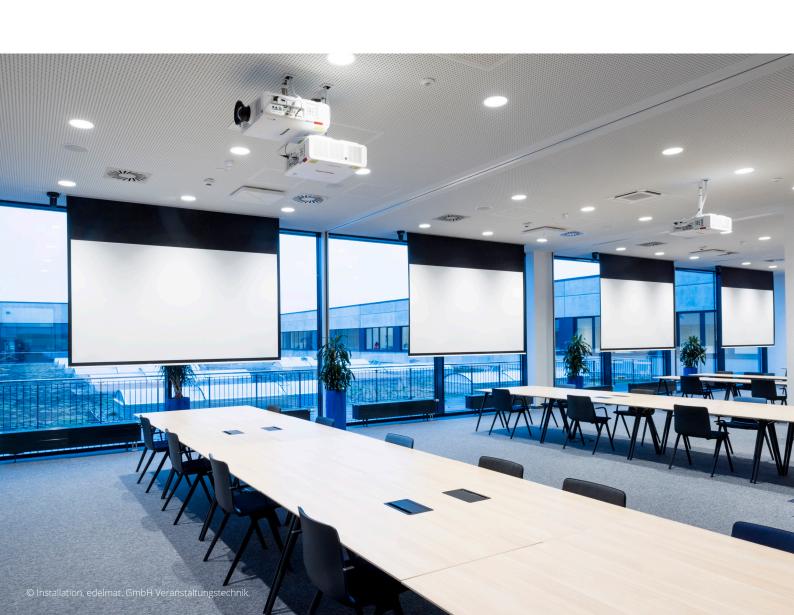

# ROLLUP

#### WHAT IS A ROLL UP PROJECTION SCREEN?

The display solution that shows when needed and hides when not.

Most people nowadays are familiar with roll up projection screens since these display solutions are installed in quite a few places. What we call a roll up screen is a projection screen which is permanently installed but the projection surface can automatically hide in a casing when it is not needed. Roll up projection screens are usually mounted on or within the ceiling construction, or on the wall. There are three main drives available: Electric motors, crank drives or spring roller drives. Roll up projection screens are used in a variety of applications such as: