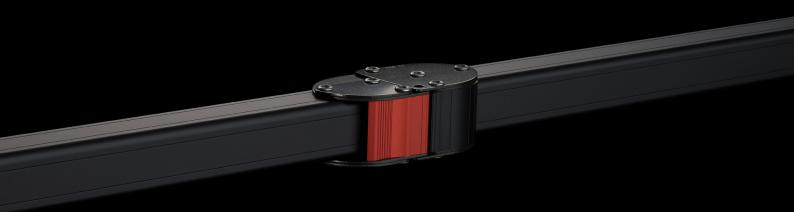

## THE MONOBLOX® SNAP JOINT

#### The original.

To fit a large scale projection screen into a tiny case, its frame has to be folded. In order to ensure precision for the projection screen and an ultra long lifetime with thousands of cycles, we dedicated a lot of effort to the joint's development. The result is our award winning, internationally patented and high precision engineered auto locking snap joint with one touch push button release. Internal stabilizers provide for greater durability at the folding hinge points.