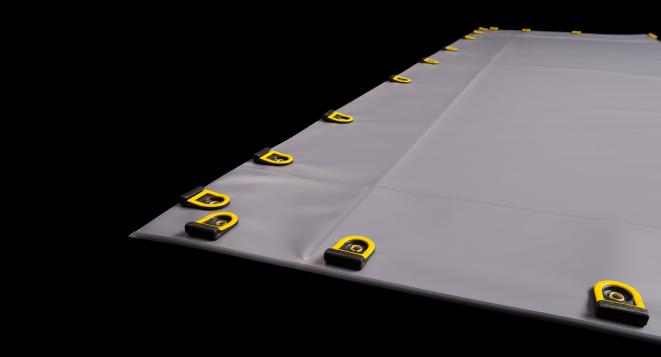

# SURFACE WITH EYELETS

Professional projection surfaces for professional structures.

Do you want to attach a projection screen surface to an existing truss structure? We do have a quick, safe and cost efficient solution. We do have flame retardant materials to meet strict requirements and a unique welding process that generates virtually no seams which enables us to create really large seamless surfaces.