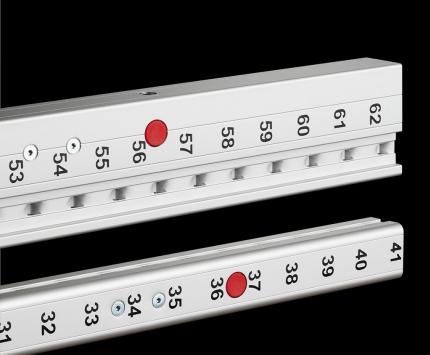

#### AT64-SHIFT & T32-SHIFT

The truly revolutionary SHIFT screen system legs make it possible to easily adjust a mobile projection screen's height, without having to disassemble it first.

To adjust the screen height, one can start at the bottom of the scale and simply move the screen up to one's preferred position. The SHIFT leg will lock automatically. To move the frame further down, one can just use the locking mechanism for releasing the frame.

#### **EASY HEIGHT ADJUSTMENTS**

- ✓ Assembly and height adjustment of a complete screen system in a matter of minutes
- ✓ No additional measuring needed
- ✓ Just ONE person needed for adjusting the screen height (T32-SHIFT)
- ✓ Clearly marked height scale