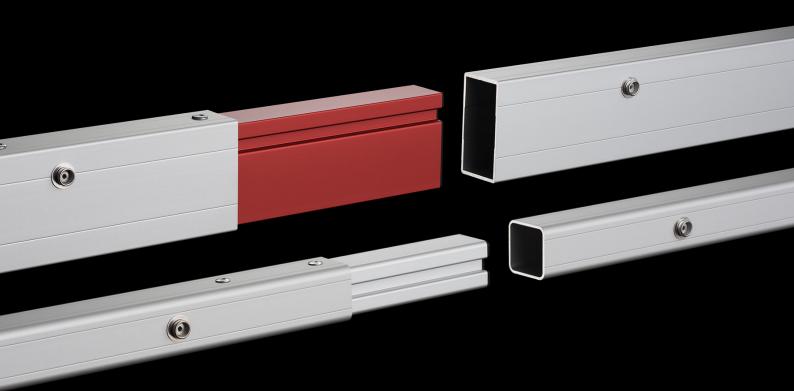

## THE MONOBLOX® SNAP JOINT

#### The original.

To fit a large scale projection screen into a tiny case, its frame has to be folded. In order to ensure precision for the projection screen and an ultra long lifetime with thousands of cycles, we dedicated a lot of effort to the joint's development. The result is our award winning, internationally patented and high precision engineered auto locking snap joint with one touch push button release. Internal stabilizers provide for greater durability at the folding hinge points.