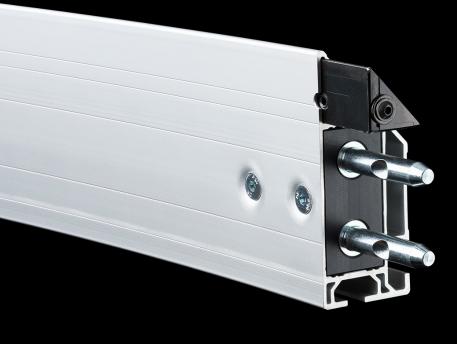

## THE MONOBLOX® SNAP JOINT

#### The original.

To fit a large scale projection screen into a tiny case, its frame has to be folded. In order to ensure precision for the projection screen and an ultra long lifetime with thousands of cycles, we dedicated a lot of effort to the joint's development. The result is our award winning, internationally patented and high precision engineered auto locking snap joint with one touch push button release. Internal stabilizers provide for greater durability at the folding hinge points.