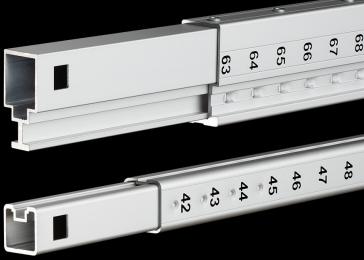

#### T32-SHIFT

Depending on the screen frame height and the desired set-up height, the T32-SHIFT leg can be assembled using four different lengths:

- 111" (283cm)
- 90" (228cm)
- 68" (173cm)
- 46" (118cm)

#### AT64-SHIFT

Depending on the screen frame height and the desired set-up height, the AT64-SHIFT leg can be assembled using eight different lengths:

- 217" (550cm)
- 196" (500cm)
- 175" (444cm)
- 154" (390cm)
- 133" (338cm)
- 112" (284cm)
- 91" (230cm)
- 70" (180cm)