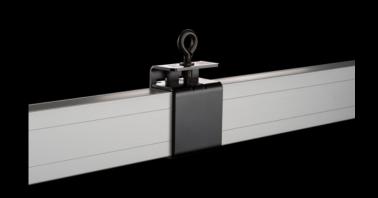

#### DESERTSCREEN

Ultra mobile use.

Which ways do you know to bring the projector into the proper position in front of the projection screen? Now there is definitely a new way to do so: A mounting solution to directly attach the projector to the projection screen. Desertscreen is a development based on our Monoblox®64 product, featuring the same high precision automatic snap joints. It is available in various standard sizes, but we are happy to manufacture a Desertscreen with your custom dimensions as well.

One or multiple projector mounts can be attached directly to the projection screen which eliminates the need for a dedicated projector stand.

www.AVstumpfl.com/desertscreen