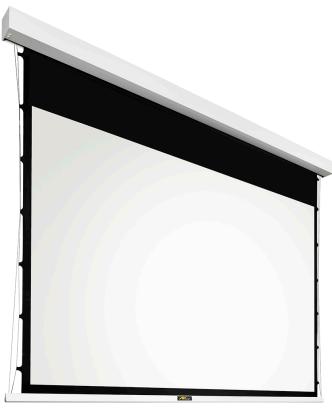

# ROLLUP

# INLINE

#### High functionality, attractive design.

Inline is the roll up projection screen choice of Europe's audio visual system integration companies. Lowest installation cost, Austrian manufacturing precision, best picture quality and long lifetime are the key features of this innovative product. Inline can be made to measure up to 13' x 16' in any aspect ratio. As an option, Inline can be shipped with matt black masking and different lengths of black drop.

#### www.AVstumpfl.com/inline

- ✓ One projection screen for various mounting options
- ✓ Virtually noiseless electric drives
- ✓ Flame retardant and ecoTex certified surface materials
- ✓ Sleek and stylish design and premium quality raw materials
- ✓ Custom paint options