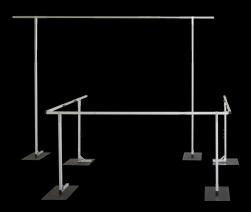

## MULTIPANEL

Different angles, superior quality.

The AV Stumpfl MultiPanel frame parts allow for flexible angle changes to create breathtaking simulation environments and similar setups in different sizes.