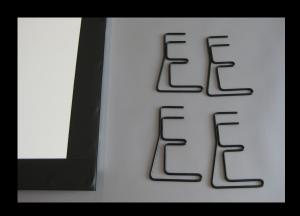

## THE FRAME PROFILE

Beauty through innovation.

Our unique surface attachment solution with hooks ensures a homogenous surface tension.

Decoframe projection screens can be made to measure in any aspect ratio.

Our unique surface attachment solution with spring hooks ensures homogenous surface tension.

Decoframe projection screens can be made to measure in any aspect ratio.