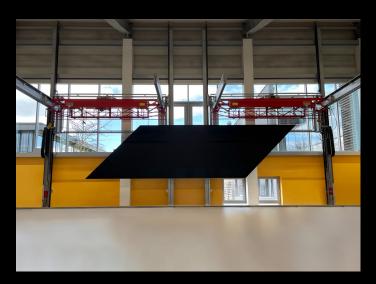

# MOBILE PROJECTION SCREENS

Small packing dimensions. Lightweight. Quick set up and breakdown. Long lifetime. Mobile.

All AV Stumpfl mobile projection screens feature an unequaled life time, lowest total cost of ownership and Austrian development and manufacturing precision. 5 year warranty included. Large display solutions simplified.

#### WHAT IS A MOBILE PROJECTION SCREEN?

The mobile display solution featuring highest picture quality at lowest operating economics.

Have you thought about a display solution which is portable and can be set up by a single person? A mobile projection screen is exactly what you are looking for. In combination with modern projector technologies, these products are used to create large scale but bright and crisp pictures within shortest time and can be used virtually as often as needed without any maintenance work. Mobile projection screens are used in a variety of applications such as:

#### Large scale projection simplified.

Monoblox® is the mobile projection screen choice of the world's leading rental & staging companies, with a foldable aluminum frame. Lowest total cost of ownership, Austrian manufacturing precision, best picture quality and intuitive operation are the key features of this award winning product. Monoblox® is available in various different sizes up to  $752 \times 569$  cm ( $24'8'' \times 18'8''$ ) in 4:3, 16:9, 16:10 and 21:9 aspect ratios.