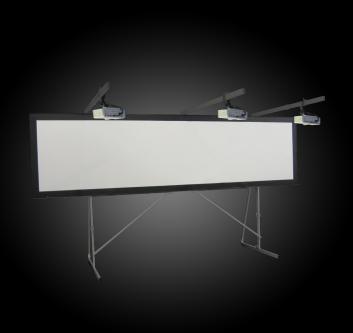

## MONOBLOX®

#### Large scale projection simplified.

Monoblox® is the mobile projection screen choice of the world's leading rental & staging companies, with a foldable aluminum frame. Lowest total cost of ownership, Austrian manufacturing precision, best picture quality and intuitive operation are the key features of this award winning product. Monoblox® is available in various different sizes up to  $752 \times 569$  cm ( $24'8'' \times 18'8''$ ) in 4:3, 16:9, 16:10 and 21:9 aspect ratios.

www.AVstumpfl.com/monoblox