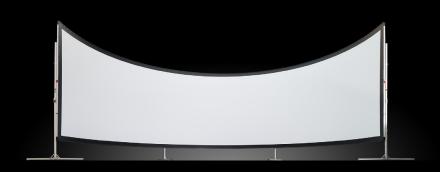

## THE MONOBLOX® SNAP JOINT

#### The original.

To fit a large scale projection screen into a tiny case, its frame has to be folded. In order to ensure precision for the projection screen and an ultra long lifetime with thousands of cycles, we dedicated a lot of effort to the joint's development. The result is our award winning, internationally patented and high precision engineered auto locking snap joint with one touch push button release. Internal stabilizers provide for greater durability at the folding hinge points.