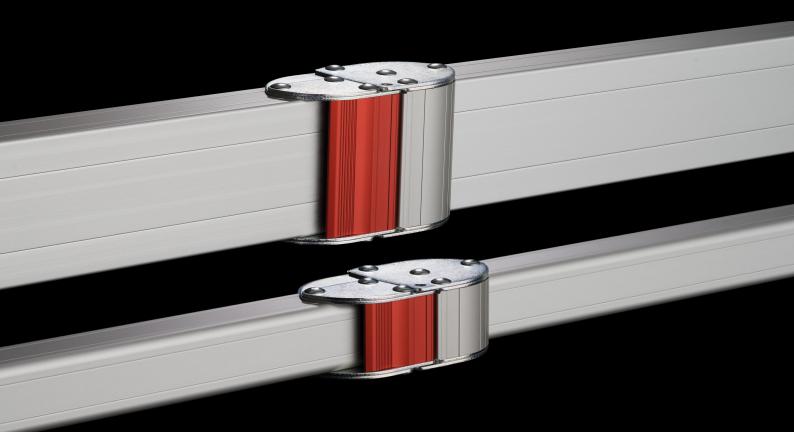

## THE MONOBLOX® SNAP JOINT

#### The original.

To fit a large scale projection screen into a tiny case, its frame has to be folded. In order to ensure precision for the projection screen and an ultra long lifetime with thousands of cycles, we dedicated a lot of effort to the joint's development. The result is our award winning, internationally patented and high precision engineered auto locking snap joint with one touch push button release. Internal stabilizers provide for greater durability at the folding hinge points.