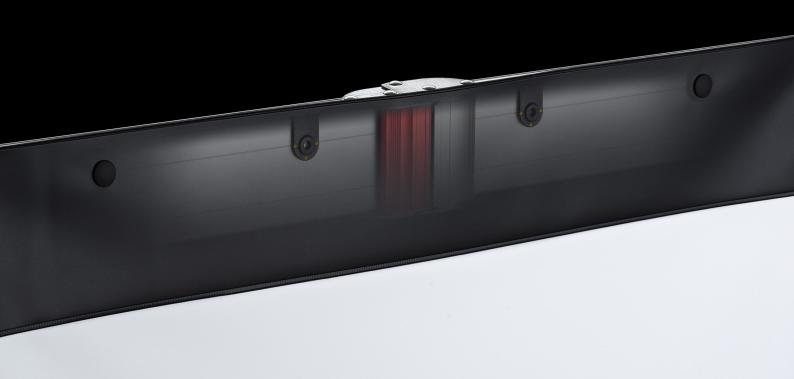

## THE MONOBLOX® SNAP JOINT

#### The original.

To fit a large scale projection screen into a tiny case, its frame has to be folded. In order to ensure precision for the projection screen and an ultra long lifetime with thousands of cycles, we dedicated a lot of effort to the joint's development. The result is our award winning, internationally patented and high precision engineered auto locking snap joint with one touch push button release. Internal stabilizers provide for greater durability at the folding hinge points.