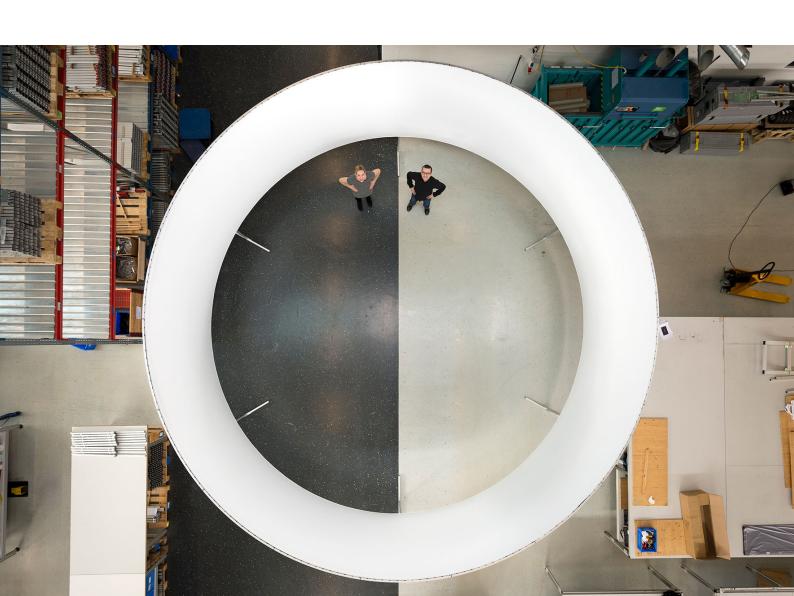

## VARIO CURVE

# Let the projection surround you.

Are you looking for something irregular? Our award winning mobile projection screens can be curved to almost any radius. The lightweight design derives from our mobile projection screen products which are in use at the world's leading rental and staging companies.

Vario Curve features the same slim design and easy setup with our unequaled quality. Change your way of projecting.

www.AVstumpfl.com/variocurve

#### THE VARIO CURVE SYSTEM

The curved projection screen for your event or installation.

- ✓ Simple setup
- ✓ Made to measure for your application
- ✓ Compact packing dimensions
- ✓ Various bending radius and surface materials available